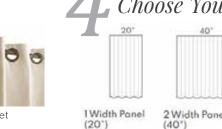

## Program Features

- » Ships within 10 business days
- » Custom length up to 150"
- » Four best-selling fabrics for a total of 209 skus
- » Color matching thread on all areas except pleats
- » Four different top styles to choose from
- » In-house production to ensure quality control