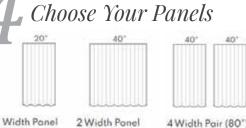

## Program Features

- » Ships within 10 business days
- » Custom length up to 150"
- » Four best-selling fabrics for a total of 209 skus
- » Color matching thread on all areas except pleats
- » Four different top styles to choose from
- » In-house production to ensure quality control